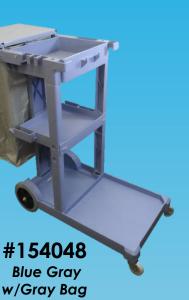

## JANITOR'S CART

Now available in BLACK with a Yellow Trash Bag!

High impact cart w/folding lid to cover the trash bag

- Non-marking wheels, adjustable center shelf & multiple hooks for tool storage
- Front platform easily holds a mop bucket or 32-gallon trash receptacle
- Zippered 25-gallon vinyl bag included