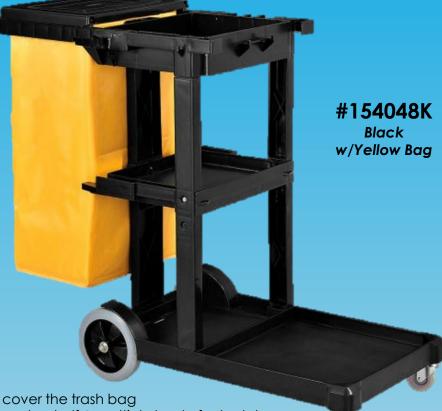

## JANITOR'S CART

Now available in BLACK with a Yellow Trash Bag!

High impact cart w/folding lid to cover the trash bag

- Non-marking wheels, adjustable center shelf & multiple hooks for tool storage
- Front platform easily holds a mop bucket or 32-gallon trash receptacle
- Zippered 25-gallon vinyl bag included