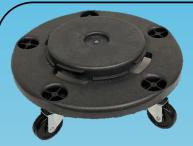

#210132GY - 32 Gallon Trash Can #210144GY - 44 Gallon Trash Can #210232GY - Lid for 32 Gal. Can #210244GY - Lid for 44 Gal. Can

#210305 Trash Can Dolly

- Supports & mobilizes round trashcans from 20 – 55 Gal.
- Simply twist and lock trashcan in place
- Heavy-duty base w/non marking casters