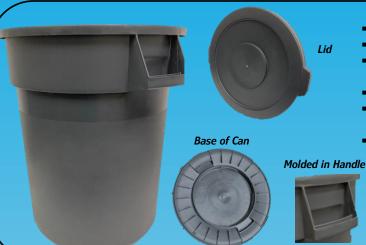

## **TRASH CANS & ACCESSORIES**

- High-impact, heavy-duty construction
- Long-lasting and resistant to crushing
- Heavy-duty handles are molded into the can and designed for easy lifting and moving
- Lids snap down and lock into place
- Handles located on the bottom for convenient lifting and dumping
- Easily stack & remove trash cans with ease

#210132GY - 32 Gallon Trash Can #210144GY - 44 Gallon Trash Can #210232GY - Lid for 32 Gal. Can #210244GY - Lid for 44 Gal. Can

#210305 Trash Can Dolly

- Supports & mobilizes round trashcans from 20 – 55 Gal.
- Simply twist and lock trashcan in place
- Heavy-duty base w/non marking casters