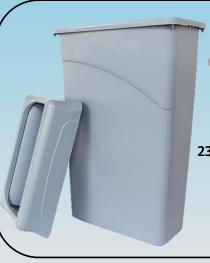

#154199 Caddy Bag

- 9 pocket nylon-reinforced vinyl bag
- Designed to fit 32 44 gal. trash containers
- 2 adjustable straps on top and 2 Velcro straps at the bottom for a secure fit

#210423GY 23 Gallon Slim Rectangular Gray Trash Can

> #210523GY Lid Only

Order Lid Separately

- High quality polypropylene material is thick and durable
- Smooth interior is easy to clean
- Narrow edge design saves space
- Convenient handles on the bottom to help lift, tip & empty with ease.
- Sawtooth handle design provides a comfortable, finger groove fit
- Spring-free cover design
- Automatically closes using the gravity of a stainless-steel column