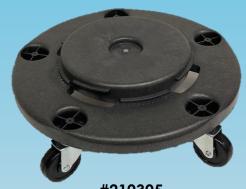

#210305 Trash Can Dolly Packed 6/ctn Catalog Pg. 16

- Supports & mobilizes round trashcans from 20 – 55 Gal.
- Simply twist and lock trashcan in place
- Durable, heavy-duty base

2375 BUTTON GWINNETT DRIVE
SUITE 300
DORAVILLE, GA 30340
SALES@BETTERBRUSHPRODUCTS.COM
770-446-2429