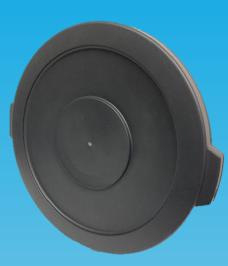

## #210144GY

44 Gallon Trash Can
Packed 10/bundle

#210232GY

32 Gal. Lid

#210244GY

44 Gal. Lid

Packed 5/bundle

- Long-lasting and resistant to crushing
- Heavy-duty handles designed for easy lifting and moving
- Lids snap down and lock into place
- Easily stack & remove trash cans with ease