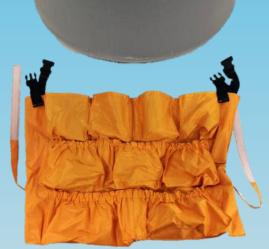

#154199

Caddy Bag Packed 1/ctn Catalog Pg. 16

- 9 pocket nylon-reinforced vinyl bag
- Designed to fit 32 44 gal. trash containers
- 2 adjustable straps on top and 2 Velcro straps at the bottom for a secure fit