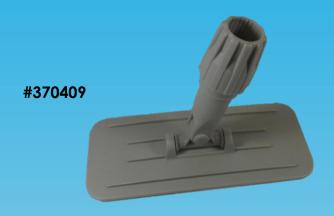

## UTILITY PAD HOLDERS

- 9" width, heavy-duty plastic swivel pad holder.
- Hook and loop bottom surface securely holds pads to ensure effective cleaning.
- Order 15/16" diameter threaded handles separately.
- 9" width, heavy-duty plastic swivel pad holder.
- · Compression fit.
- Hook and loop bottom surface securely holds pads to ensure effective cleaning.
- Accepts tapered, threaded, and telescopic handles.
- Order 15/16" diameter handles separately.