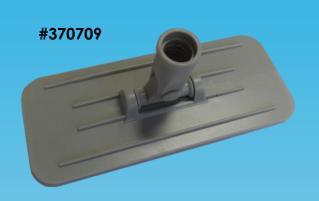

## UTILITY PAD HOLDERS

- 9" width, heavy-duty plastic swivel pad holder.
- Hook and loop bottom surface securely holds pads to ensure effective cleaning.
- Order 15/16" diameter threaded handles separately.
- 9" width, heavy-duty plastic swivel pad holder.
- · Compression fit.
- Hook and loop bottom surface securely holds pads to ensure effective cleaning.
- Accepts tapered, threaded, and telescopic handles.
- Order 15/16" diameter handles separately.