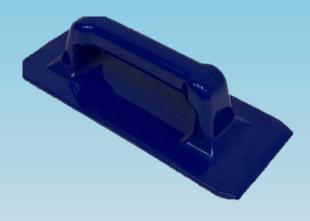

#370609

- 9" width hand-held pad holder.
- Hook and loop bottom surface securely holds pads to ensure effective cleaning.
- Great tool for cleaning black or white boards, desktop, tables, showers and more.
- Use with 11" Microfiber Looped (#173311) or Glass Cleaning Pads (#173611)